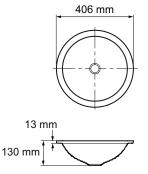

| Kallos® | Under-mount | Basin |
|---------|-------------|-------|
|---------|-------------|-------|

| Kallos <sup>®</sup> Under-mount Basin |                                                                                                                                | 2361 |
|---------------------------------------|--------------------------------------------------------------------------------------------------------------------------------|------|
| Product Description:                  | Kallos spun glass under-mount basin,<br>no tap hole                                                                            |      |
| Required Items:                       | <ul><li>7107B-CP Decorative grid waste,<br/>petal design</li><li>7108B-CP Decorative grid waste,<br/>abstract design</li></ul> |      |
| Product Dimensions:                   | 346 mm diameter internal<br>406 mm diameter external                                                                           |      |
| Material:                             | Glass                                                                                                                          |      |
| Product Weight (kg):                  | 17.7                                                                                                                           |      |
| Fixings Included:                     | Yes                                                                                                                            |      |